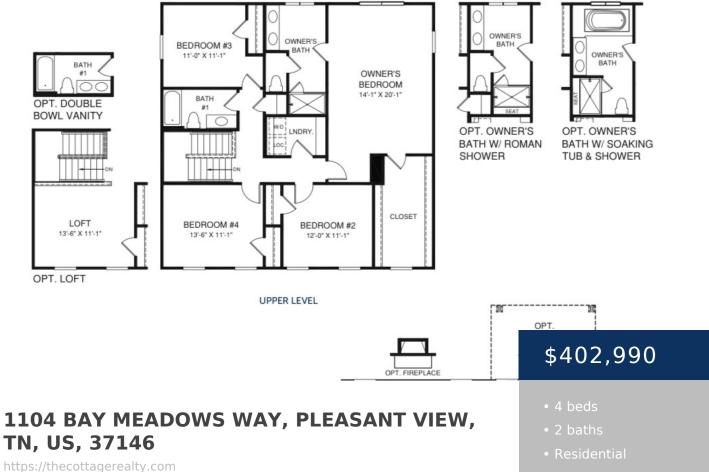

Columbia floor plan: Brand new community Derby Meadows in Pleasant View, TN! A scenic community with spacious floorplans, upgraded finishes, and community amenities; dog park and pool – all just 2 miles from I-24 & nestled between Nashville & Clarksville. Beautiful community, flat lots, a product lineup that offers single-level living, and larger two-story homes. [...]

## Rooms

| Room type   | Dimensions |
|-------------|------------|
| Bedroom 1   | 20x14      |
| Bedroom 2   | 12x11      |
| Bedroom 3   | 11x11      |
| Bedroom 4   | 13x11      |
| Dining Room | 13x10      |
| Kitchen     | 16x10      |
| Living Room | 19x16      |