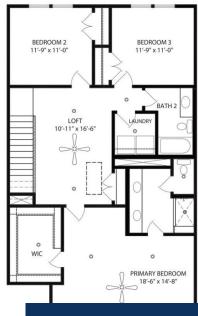

## 1089 JUNE WILDE RIDGE, SPRING HILL, TN, US, 37174

https://thecottagerealty.com

Welcome to Harvest Point! Brand New townhomes with Designer touches! Inside the Fredericksburg plan you'll walk into a beautiful kitchen with a centered island open to your spacious living / dining room! Upstairs you'll find our largest owner suite available! Details include a spacious upstairs loft + laundry that separates the owners suite from the [...]

## Rooms

|             | Room type | Dimens | sions |
|-------------|-----------|--------|-------|
| Bedroom 1   |           | 19x15  |       |
| Bedroom 2   |           | 12x11  |       |
| Bedroom 3   |           | 12x11  |       |
| Bonus Room  |           | 11x17  |       |
| Dining Room |           | 13x14  |       |
| Kitchen     |           | 13x16  |       |
| Living Room |           | 14x16  |       |