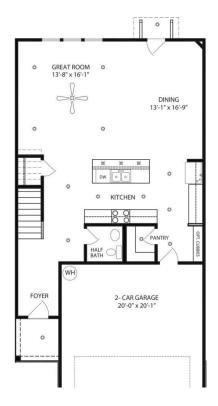

## 1089 JUNE WILDE RIDGE, SPRING HILL, TN, US, 37174

https://thecottagerealty.com

Welcome to Harvest Point! Brand New townhomes with Designer touches! Inside the Fredericksburg plan you'll walk into a beautiful kitchen with a centered island open to your spacious living / dining room! Upstairs you'll find our largest owner suite available! Details include a spacious upstairs loft + laundry that separates the owners suite from the [...]

## Rooms

|             | Room type | Dimens | sions |
|-------------|-----------|--------|-------|
| Bedroom 1   |           | 19x15  |       |
| Bedroom 2   |           | 12x11  |       |
| Bedroom 3   |           | 12x11  |       |
| Bonus Room  |           | 11x17  |       |
| Dining Room |           | 13x14  |       |
| Kitchen     |           | 13x16  |       |
| Living Room |           | 14x16  |       |