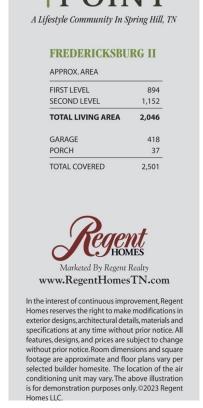

\$425,900

- 3 heds
- 2 haths
- Pacidential
- Townhouse
- Active
- 2046 sq ft

## 1089 JUNE WILDE RIDGE, SPRING HILL, TN, US, 37174

https://thecottagerealty.com

Welcome to Harvest Point! Brand New townhomes with Designer touches! Inside the Fredericksburg plan you'll walk into a beautiful kitchen with a centered island open to your spacious living / dining room! Upstairs you'll find our largest owner suite available! Details include a spacious upstairs loft + laundry that separates the owners suite from the [...]

## Rooms

|             | Room type | Dimens | sions |
|-------------|-----------|--------|-------|
| Bedroom 1   |           | 19x15  |       |
| Bedroom 2   |           | 12x11  |       |
| Bedroom 3   |           | 12x11  |       |
| Bonus Room  |           | 11x17  |       |
| Dining Room |           | 13x14  |       |
| Kitchen     |           | 13x16  |       |
| Living Room |           | 14x16  |       |