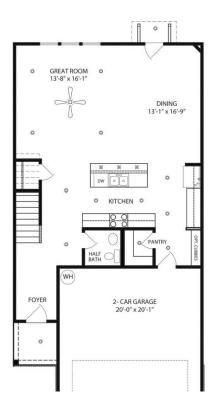

# 1081 JUNE WILDE RIDGE, SPRING HILL, TN, US, 37174

https://thecottagerealty.com

Welcome to Harvest Point! Brand New townhomes with Designer touches! Inside you'll walk into a beautiful kitchen with a centered island open to your spacious living / dining room! Upstairs you'll find our largest owner suite available! Details include a spacious upstairs loft + laundry that separates the owners suite from the other two upstairs [...]

### Rooms

| Room type   | Dimensions |
|-------------|------------|
| Bedroom 1   | 19x15      |
| Dining Room | 13x14      |
| Bedroom 2   | 12x11      |
| Kitchen     | 13x16      |
| Bedroom 3   | 12x11      |
| Bonus Room  | 11x17      |
| Living Room | 14x16      |