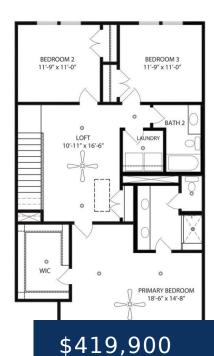

# 1081 JUNE WILDE RIDGE, SPRING HILL, TN, US, 37174

https://thecottagerealty.com

Welcome to Harvest Point! Brand New townhomes with Designer touches! Inside you'll walk into a beautiful kitchen with a centered island open to your spacious living / dining room! Upstairs you'll find our largest owner suite available! Details include a spacious upstairs loft + laundry that separates the owners suite from the other two upstairs [...]

### Rooms

| Room type   | Dimensions |
|-------------|------------|
| Bedroom 1   | 19x15      |
| Dining Room | 13x14      |
| Bedroom 2   | 12x11      |
| Kitchen     | 13x16      |
| Bedroom 3   | 12x11      |
| Bonus Room  | 11x17      |
| Living Room | 14x16      |

- 3 beds
- 2 haths
- Residential
- Townhouse
- Active
- 2046 sq ft