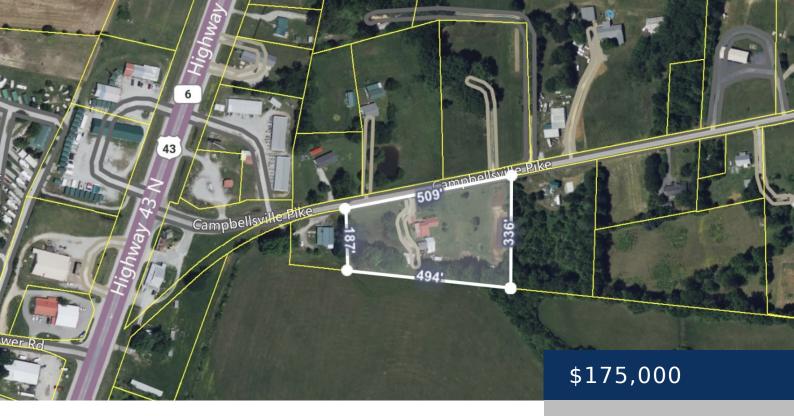

## 108 CAMPBELLSVILLE PIKE, ETHRIDGE, TN, US, 38456

https://thecottagerealty.com

Cash only. Perfect for Homesteading! Appt required. Handyman special. This is a 3 bed, 1.5 bath spanning 1,664 sqft on a sprawling 2.4 acre lot. 2.5 yr old roof, new custom Amish built oak cabinets, new HVAC system and ductwork. Though it requires some work & finishes, the new utility installations—including gas lines, electrical wiring—offer [...]