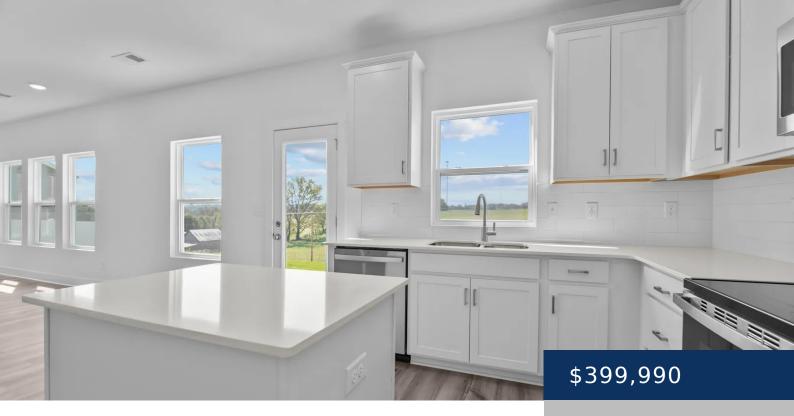

## 106 MODEL CT, COLUMBIA, TN, US, 38401

https://thecottagerealty.com

Move-in ready and offered at a fantastic price! This is the best deal in the community and quickest closing. Open concept kitchen, complete with modern white cabinets and quartz countertops. Large owner's suite on the second floor. Enjoy plenty of outdoor space and sunset views on this 0.35 acre site! Quiet community off country road, [...]

## **Rooms**

| Room type   | Dimensions |
|-------------|------------|
| Bedroom 1   | 11x13      |
| Bedroom 2   | 10x12      |
| Bedroom 3   | 11x12      |
| Dining Room | 5x14       |
| Kitchen     | 11×14      |
| Living Room | 14x18      |