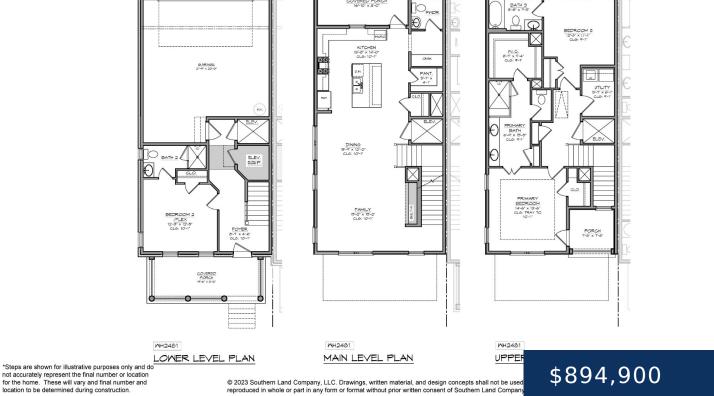

## 1048 WYNN CIRCLE, FRANKLIN, TN, US, 37064

https://thecottagerealty.com

NEW Urban Living Townhome located in the Town Center of Westhaven~ 3 Story w/ personal elevator access to all floors~ 1st floor features Garage entrance w/ Bonus Room/ Guest Room and Bath~ Second Floor MAIN living w/ Kitchen & Great Room ~ 3rd floor features the Primary suite w/ private balcony & secondary bedroom~ Beautiful [...]

## Rooms

\$894,900

| Room type   | Dimensions |
|-------------|------------|
| Bedroom 1   | 14x13      |
| Bedroom 2   | 12x12      |
| Bedroom 3   | 12x11      |
| Dining Room | 14x12      |
| Kitchen     | 14x15      |
| Living Room | 14x15      |