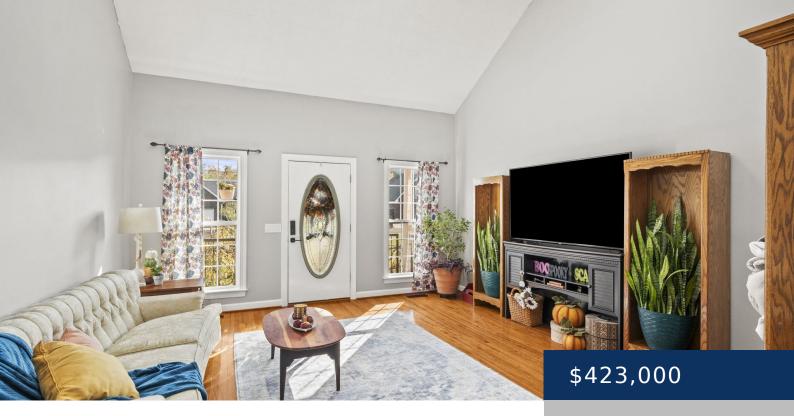

## 1032 GRACELAND WAY, GREENBRIER, TN, US, 37073

https://thecottagerealty.com

Welcome home to this beautifully updated, all brick single family gem nestled on a spacious .42 ac corner lot in Hygeia Springs sub. With 1703 sf of designed living space, this home boasts an open layout ideal for modern living. Enjoy peace of mind w/new roof, HVAC system, tankless water heater, professionally cleaned duct work. [...]

## **Rooms**

| Room type   | Dimensions |
|-------------|------------|
| Bedroom 1   | 18x14      |
| Bedroom 2   | 14x13      |
| Bedroom 3   | 11x13      |
| Kitchen     | 18x15      |
| Living Room | 17×15      |

**Cooling:** Central Air, Electric

**Utilities:** Electricity Available, Water Available

Features: High Ceilings, High Speed Internet, Open Floorplan, Pantry, Primary Bedroom Main

Floor, Redecorated, Walk-In Closet(s)