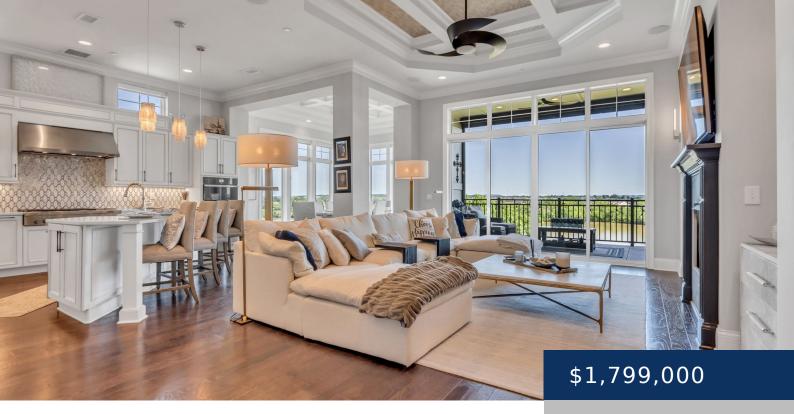

## 1024 CLUB VIEW DR, GALLATIN, TN, US, 37066

https://thecottagerealty.com

Country Club living on Old Hickory Lake. A rare offering of the Penthouse at Revery Point in Foxland Harbor. Stunning lake views surrounded by Tennessee Grasslands Golf & Country Club. This corner penthouse completely furnished with new Restoration Hardware furnishings, luxurious art & décor. JennAir appliances, quartz countertops. The smart system will control surround sound, [...]

## **Rooms**

| Room type   | Dimensions |
|-------------|------------|
| Bedroom 1   | 15x15      |
| Bedroom 2   | 12x14      |
| Bedroom 3   | 12x13      |
| Dining Room | 13x16      |
| Living Room | 17x23      |