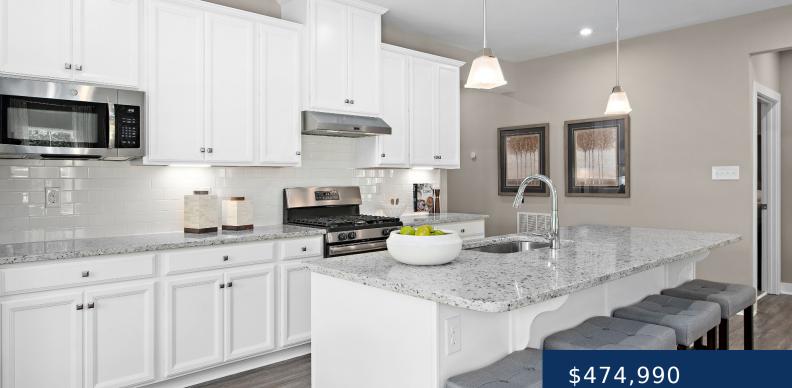

## 1021 HARWELL LANE, MURFREESBORO, TN, US, 37128

https://thecottagerealty.com

Looking for main-level living without compromising on space for visiting family or guests? Look no further than our BRAMANTE floorplan, which offers over 2324 sf and the layout you've been looking for. - LVP Included the entire first floor - Front and Back Covered Porch INCLUDED - Electric or Gas stove/ buyers choice! -Modern [...]

## Rooms

| Room type   | Dimensions |
|-------------|------------|
| Bedroom 1   | 15x13      |
| Bedroom 2   | 11x12      |
| Bedroom 3   | 11x13      |
| Bedroom 4   |            |
| Kitchen     | 19x12      |
| Living Room | 16x14      |

GarageYN: Yes

FireplaceYN: No

Cooling: Central Air

Utilities: Water Available

**Features:** High Ceilings, Kitchen Island, Pantry, Smart Thermostat, Walk-In Closet(s)