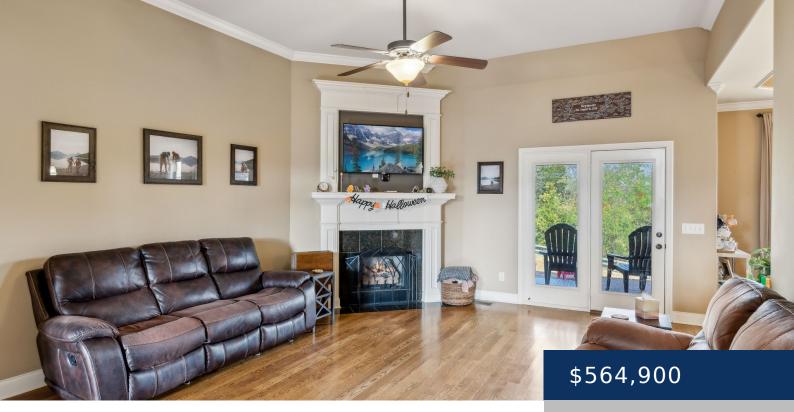

## 1020 ROBERT LEE DR, GALLATIN, TN, US, 37066

https://thecottagerealty.com

Gorgeous all brick home with a large Private backyard with plenty of wildlife. This home features beautiful hardwoods, Granite countertops, and stainless appliances in the kitchen which is open to an amazing great room with fireplace and backyard views. Large Master Suite with separate tub and tiled shower. Massive Bonus room is over the 2 [...]

## **Rooms**

|             | Room type | Dimensions |  |
|-------------|-----------|------------|--|
| Bedroom 1   |           | 15x15      |  |
| Bedroom 2   |           | 13x12      |  |
| Bedroom 3   |           | 13x12      |  |
| Bonus Room  |           | 24x22      |  |
| Dining Room |           | 12x11      |  |
| Kitchen     |           | 23x12      |  |
| Living Room |           | 22x16      |  |