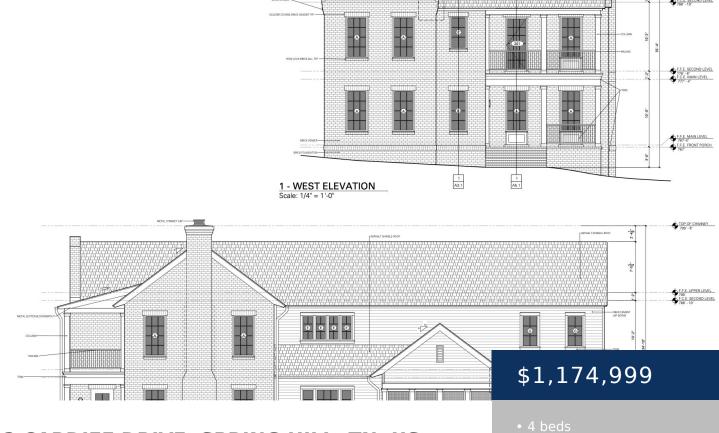

## **102 CARDIFF DRIVE, SPRING HILL, TN, US,** 37174

https://thecottagerealty.com

Eclipse of Tennessee is proud to announce 16 builds at The Preserve Of June Lake. This home is to be one of the larger homes in the June Lake, expanding over 3900 sqft. Tons of upgrades are planned. No Carpet, engineered hardwood throughout, upgraded Marvin windows. Get pre-approved through our partner and preferred lender John [...]