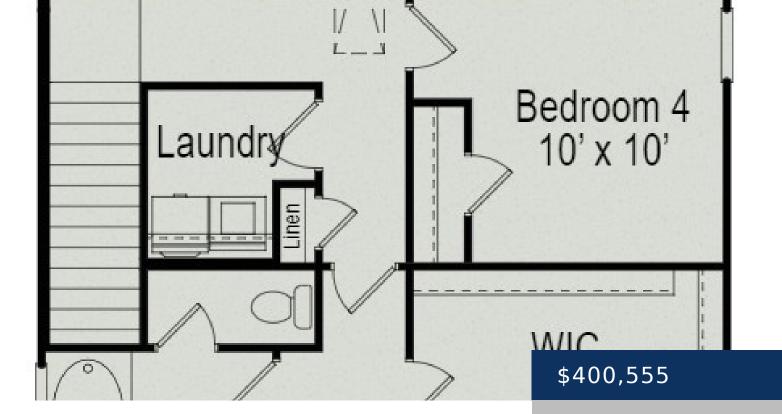

## Rooms

| Room type   | Dimensions |
|-------------|------------|
| Bedroom 2   | 10x11      |
| Bedroom 3   | 10x11      |
| Bedroom 1   | 17x13      |
| Bedroom 4   | 10x10      |
| Kitchen     | 14x11      |
| Living Room | 18x13      |