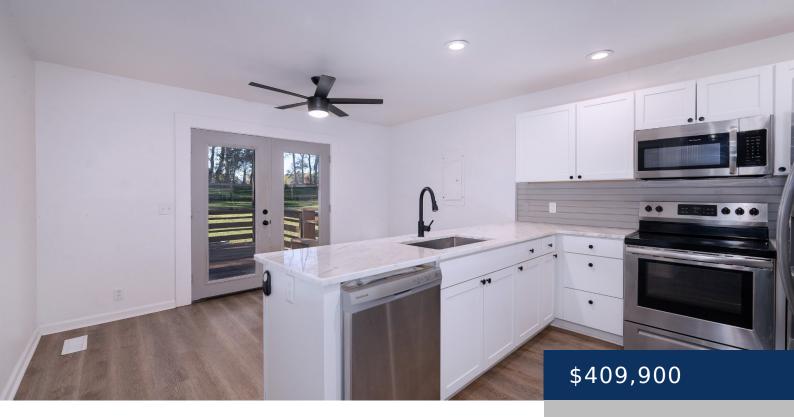

## **Rooms**

| Room type   | Dimensions |
|-------------|------------|
| Bedroom 1   | 12x14      |
| Bedroom 2   | 15x13      |
| Bedroom 3   | 12x12      |
| Kitchen     | 15x14      |
| Living Room | 13x18      |

## **Amenities & Features**

Waterfront available: No GarageYN: No AttachedGarageYN: No FireplaceYN: No

PoolPrivateYN: No Cooling: Central Air

**ExteriorFeatures:** Storage **Utilities:** Water Available

Amenities: Dishwasher, Microwave, Refrigerator Features: Bookcases, Ceiling Fan(s),