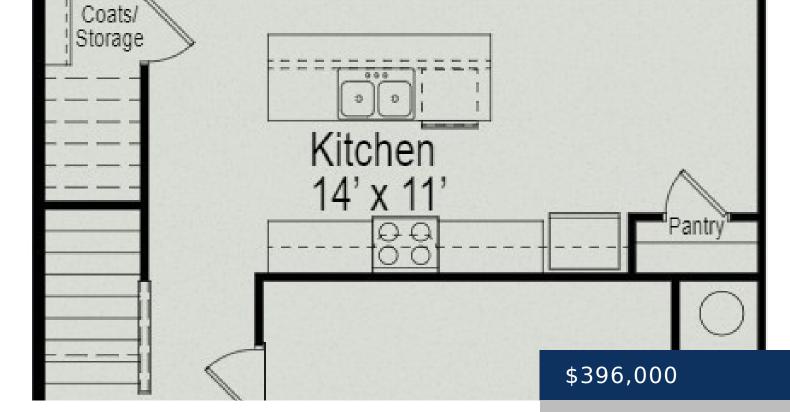

## **Rooms**

|             | Room type | Dimens | ions |
|-------------|-----------|--------|------|
| Bedroom 1   |           | 17x13  |      |
| Bedroom 2   |           | 10x11  |      |
| Bedroom 3   |           | 10x11  |      |
| Bonus Room  |           | 16x10  |      |
| Dining Room |           | 9x12   |      |
| Kitchen     |           | 14x11  |      |
| Living Room |           | 18x13  |      |