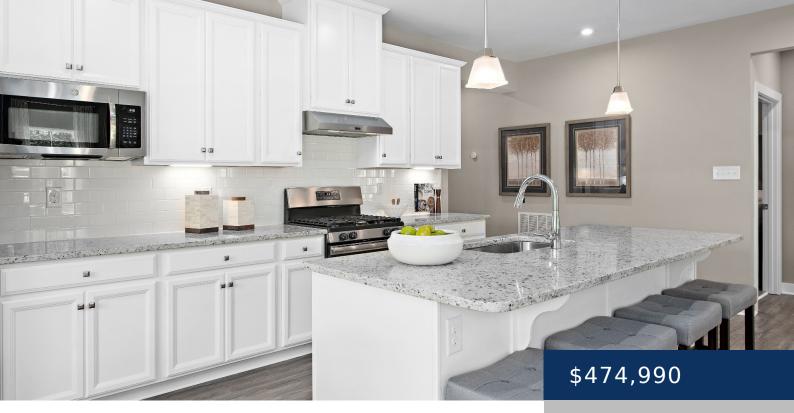

## 1012 HARWELL LANE, MURFREESBORO, TN, US, 37128

https://thecottagerealty.com

Looking for main-level living without compromising on space for visiting family or guests? Look no further than our BRAMANTE floorplan, which offers over 2324 sf and the layout you've been looking for. - LVP Included the entire first floor - Front and Back Covered Porch INCLUDED - Electric or Gas stove/ buyers choice! - Modern [...]

## **Rooms**

| Room type   | Dimensions |
|-------------|------------|
| Bedroom 1   | 15x13      |
| Bedroom 2   | 11x12      |
| Bedroom 3   | 11x13      |
| Bedroom 4   |            |
| Kitchen     | 19x12      |
| Living Room | 16x14      |

GarageYN: Yes
FireplaceYN: No

Cooling: Central Air

**Utilities:** Water Available

Features: High Ceilings, Kitchen

Island, Pantry, Smart Thermostat, Walk-

In Closet(s)