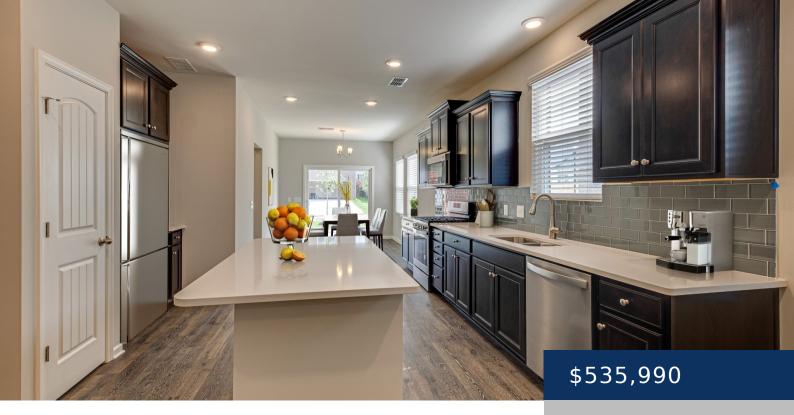

## **Rooms**

| Room type   | Dimensions |
|-------------|------------|
| Bedroom 1   | 13x12      |
| Bedroom 2   | 12x11      |
| Bedroom 3   | 12x11      |
| Kitchen     | 14x14      |
| Living Room | 13x16      |

Qualified Appliances, Microwave

Features: Entry Foyer, Kitchen Island, Pantry