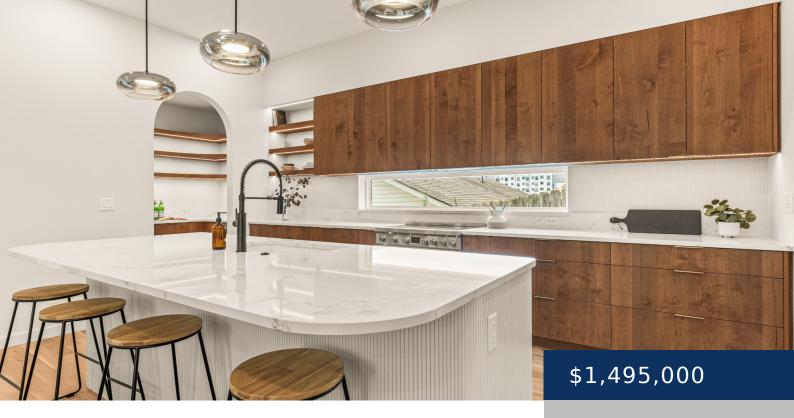

## 1010 WADE AVE, NASHVILLE, TN, US, 37203

https://thecottagerealty.com

Experience this stunning designer home in the heart of historic Edgehill, just steps from 12 South and the Gulch. Perched atop a hill, the home offers sweeping views of Belmont's campus from the Charleston-style double front porches. The unique, meticulously curated design features European-inspired arches throughout and a breathtaking statement foyer. Highlights include a gourmet [...]

## Rooms

| Room ty     | ype | Dim   | ensions |
|-------------|-----|-------|---------|
| Bedroom 1   |     | 12x15 |         |
| Bedroom 2   |     | 10x11 |         |
| Bedroom 3   |     | 10x11 |         |
| Bedroom 4   |     | 15x14 |         |
| Bonus Room  |     | 7x7   |         |
| Dining Room |     | 8x13  |         |
| Kitchen     |     | 16x13 |         |
| Living Room |     | 16x13 |         |