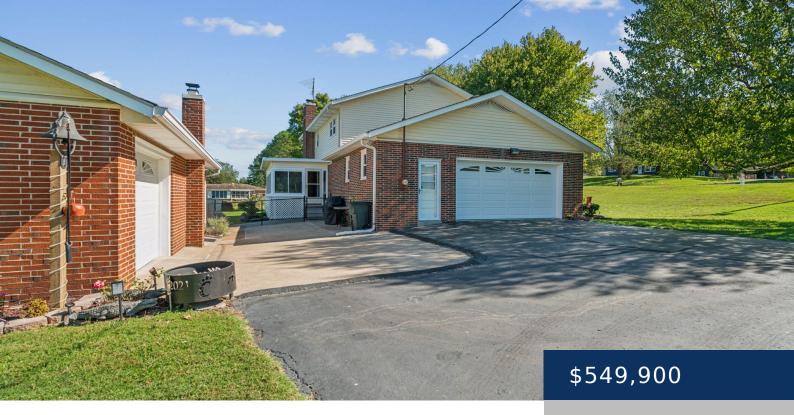

## 1010 LAKEVIEW CIR, ASHLAND CITY, TN, US, 37015

https://thecottagerealty.com

You'll be totally impressed and ready to view this exquisite property. This 5 bedroom, 3.5 bath brick home with many extras has a beautiful park like setting. Large level fenced in back yard. Extremely well maintained inside and out. A 5 ton hybrid heat pump with zoned HVAC ductwork, a whole house generator, gas FP, [...]

## **Building Details**

ParkingTotal: 3

**Heating:** Central, Dual, Zoned

Exterior material: Brick, Vinyl Siding

**NewConstructionYN:** No

**Basement:** Crawl Space

**Parking:** Attached/Detached

## **Amenities & Features**

Waterfront available: No AttachedGarageYN: No

PoolPrivateYN: No

**Utilities:** Electricity Available, Water Available, Cable

Connected

Features: High Speed Internet

**GarageYN:** Yes **FireplaceYN:** Yes