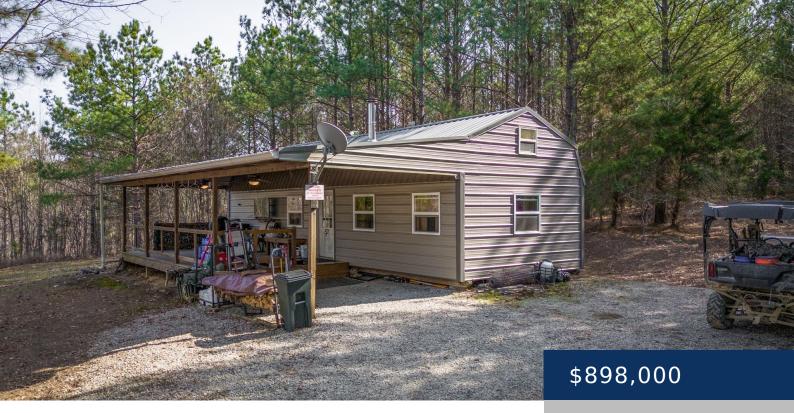

## LEDBETTER HOLLOW RD, LINDEN, TN, US, 37096

https://thecottagerealty.com

This turn-key hunting farm has it all! Box blinds, professionally-managed food plots, 18+ ladder stands, miles of well-maintained roads, and the perfect off-grid cabin. This property boats years of successful deer and turkey hunting. The numerous food plots are lush, well-maintained and strategically placed to optimize hunting success. The off-grid cabin provides ample space to [...]

- 1 bed
- 1 hath
- Residential
- Modular Home
- Active
- 784 sq ft