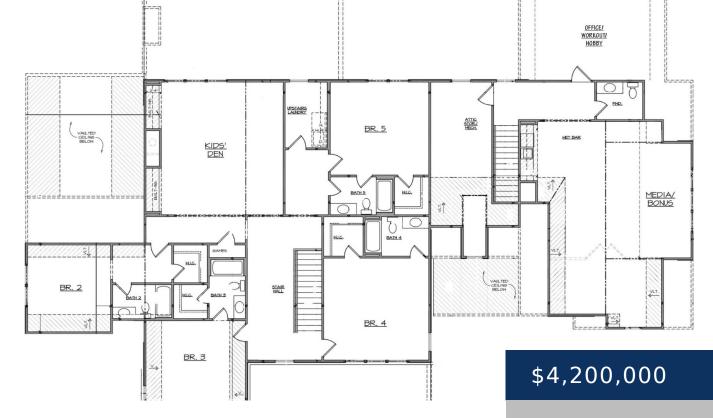

### Rooms

| Room type   | Dimensions |
|-------------|------------|
| Bedroom 1   | 18x17      |
| Bedroom 2   | 13x12      |
| Bedroom 3   | 15x14      |
| Bedroom 4   | 16x15      |
| Bonus Room  | 31x21      |
| Den         | 28x20      |
| Dining Room | 16x15      |
| Kitchen     | 20x12      |
| Living Room | 15x15      |