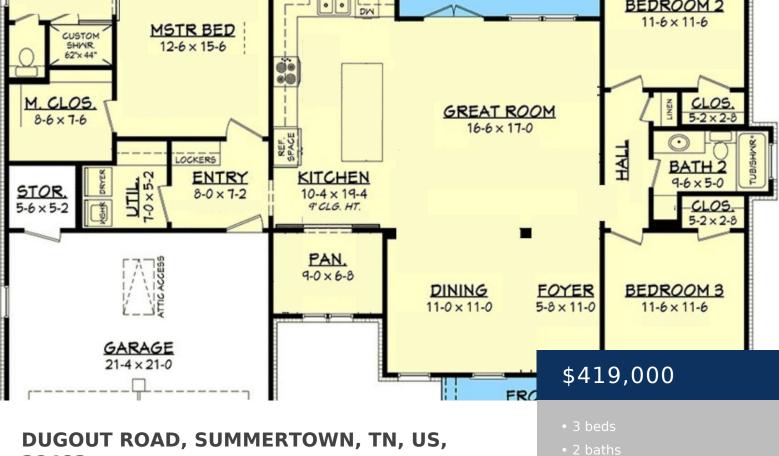

## 38483

https://thecottagerealty.com

\*TO BE BUILT\* Ready to build the new construction home you desire? Then make this exquisite 1,706 sq ft floor plan a reality on .874 picturesque acres in Summertown. This lot is perced for a 3 bedroom home and just 2 min off US-43, for an easy 24 minute commute to Columbia or 15 minute [...]

Rooms

| Room type   | Dimensions |
|-------------|------------|
| Bedroom 1   | 12x15      |
| Bedroom 2   | 11x11      |
| Bedroom 3   | 11x11      |
| Dining Room | 11x11      |
| Kitchen     | 10x19      |
| Living Room | 16x17      |