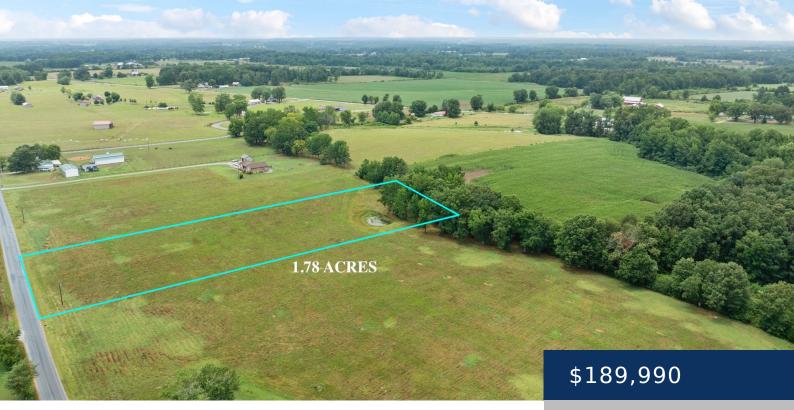

## DOOLEY RD, ETHRIDGE, TN, US, 38456

https://thecottagerealty.com

Enjoy the tranquility of country living on 1.78-acres, only 15mins to downtown Lawrenceburg, less than 80 miles to Nashville, and 65 miles from Huntsville. The land offers a cleared pasture homesite, surrounded by beautiful local farms. Land includes power at the road, a pre-drilled well, and preliminary septic site. The exterior shell home plan includes [...]